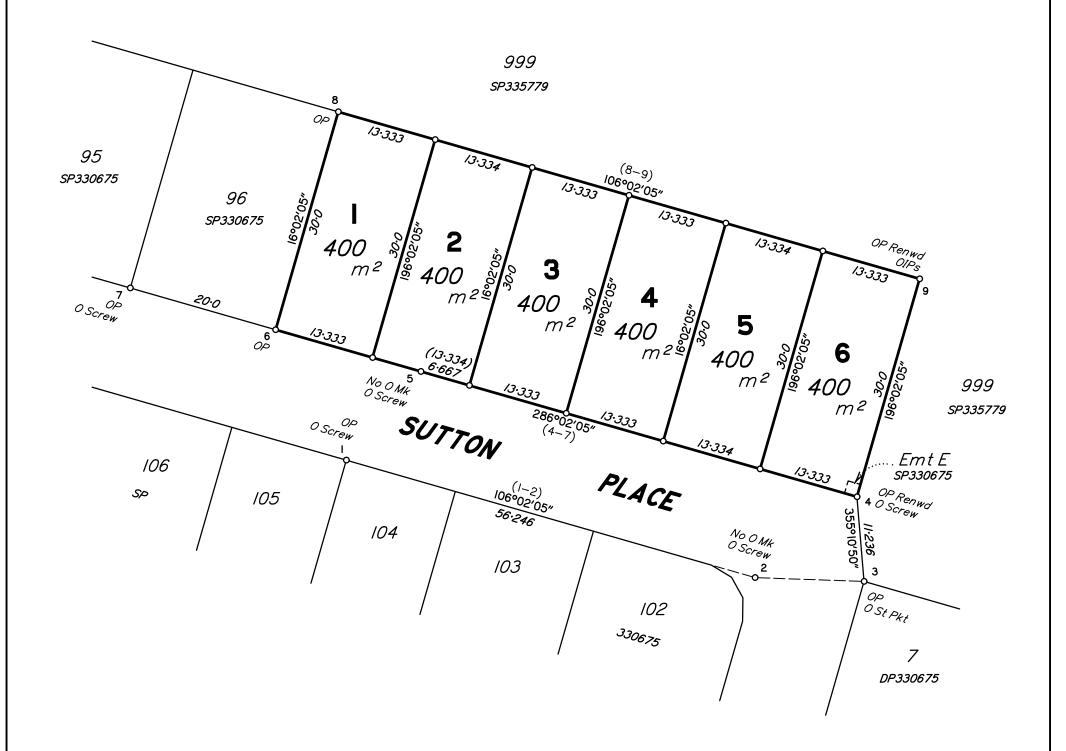

Common NORRIS CLARKE & O'BRIEN PTY LTD ACN 056 870 770 31/10/2023 Seal

Scale 1:500 - Lengths are in Metres. 0 20 45 55 60 65 70 State copyright reserved. 50 mm 100 mm 150 mm

Plan of LOTS 1 - 6

Cancelling Lots 97, 98 and 125 on SP330675